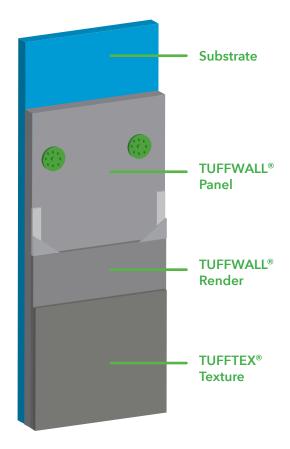

## A SUSTAINABLE YET AFFORDABLE **BUILDING SOLUTION.**

TUFFWALL is a pre-finished thermal and lightweight cladding system, suitable for many building projects.

A tough yet lightweight solution in sustainable building, TUFFWALL delivers energy efficiencies and national accreditations which means piece of mind for your next project.

## WHY USE TUFFWALL FOR YOUR **NEXT BUILD OR RENOVATION?**

- Lightweight and pre-rendered reducing construction time and scaffolding costs
- High Thermal Rating achieve up to an R3 value when using 100mm EPS option
- Achieve a textured finish in your choice of colour
- Made in WA
- Offering supply and installation service or supply only
- Offering NATA national accreditations.