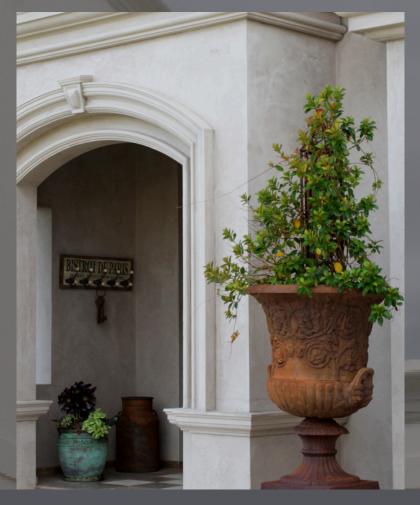

# **CUSTOMISE DESIGN**

TUFFmouldings are custom designed to meet your specific requirements. They can be made new or made to replicate existing profiles. TUFFmouldings are produced to a standard length, coming in 2.4m, 3m, and 3.6m for the large range of profiles that we carry in stock. However, should your design require specific lengths, these can be produced to order (within acceptable handing criteria). Once installed, TUFFshield Mouldings Paint or TUFFTEX Acrylic Texture is applied in any desired colour.